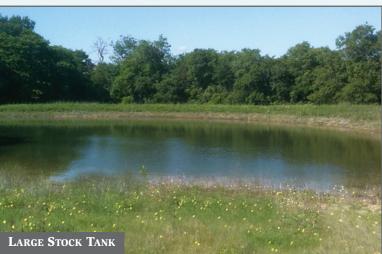

## COLLIN COUNTY ACREAGE +/- 10 Acres • Blue Ridge, TX 16163 State Highway 121 N

A very nice 10 acre tract located on SH 121 about .4 miles north of 160. Nice rolling terrain, large stock tank and good pastures and grass. Would be a good spot to build a home and or/business. Has approx. 375' of State Highway 121 frontage. Located 15 miles north of US 75, 6 miles north of Blue Ridge and 3.75 miles south of Trenton. Flexible property usage allows for residential and commercial use.

## **Summary:**

- + /- 10 Acres
- Slightly Sloping Terrain
- Good Grass/Grazing
- Open Pasture to Heavy Trees
- 375' of SH 121 Frontage
- Old Rustic Barn w/Electric
- Water at Highway
- Large Stock Tank
- Price: \$189,000