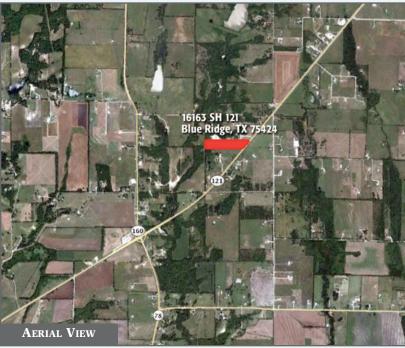

## COLLIN COUNTY ACREAGE +/- 10 Acres • Blue Ridge, TX 16163 State Highway 121 N

A very nice 10 acre tract located on SH 121 about .4 miles north of 160. Nice rolling terrain, large stock tank and good pastures and grass. Would be a good spot to build a home and or/business. Has approx. 375' of State Highway 121 frontage. Located 15 miles north of US 75, 6 miles north of Blue Ridge and 3.75 miles south of Trenton. Flexible property usage allows for residential and commercial use.

## **Summary:**

- + /- 10 Acres
- Slightly Sloping Terrain
- Good Grass/Grazing
- Open Pasture to Heavy Trees
- 375' of SH 121 Frontage
- Old Rustic Barn w/Electric
- Water at Highway
- Large Stock Tank
- Price: \$189,000