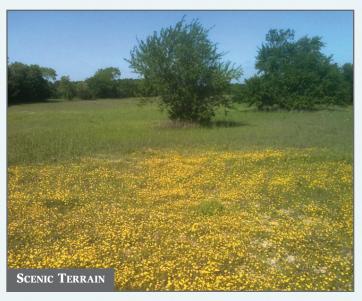

## COLLIN COUNTY ACREAGE +/- 10 Acres • Blue Ridge, TX 16163 State Highway 121 N

A very nice 10 acre tract located on SH 121 about .4 miles north of 160. Nice rolling terrain, large stock tank and good pastures and grass. Would be a good spot to build a home and or/business. Has approx. 375' of State Highway 121 frontage. Located 15 miles north of US 75, 6 miles north of Blue Ridge and 3.75 miles south of Trenton. Flexible property usage allows for residential and commercial use.

## **Summary:**

- + /- 10 Acres
- Slightly Sloping Terrain
- Good Grass/Grazing
- Open Pasture to Heavy Trees
- 375' of SH 121 Frontage
- Old Rustic Barn w/Electric
- Water at Highway
- Large Stock Tank
- Price: \$189,000