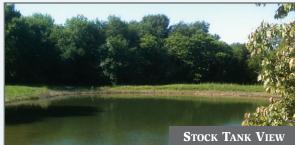

## **Summary:**

- + /- 10 Acres
- Slightly Sloping Terrain
- Good Grass/Grazing
- Open Pasture to Heavy Trees
- 375' of SH 121 Frontage
- Old Rustic Barn w/Electric
- Water at Highway
- Large Stock Tank
- Price: \$189,000