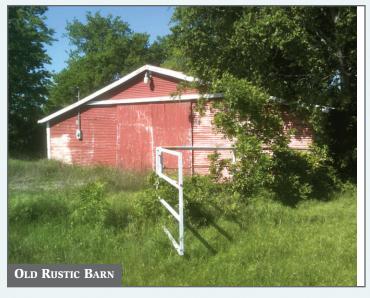

## **Summary:**

- + /- 10 Acres
- Slightly Sloping Terrain
- Good Grass/Grazing
- Open Pasture to Heavy Trees
- 375' of SH 121 Frontage
- Old Rustic Barn w/Electric
- Water at Highway
- Large Stock Tank
- Price: \$189,000