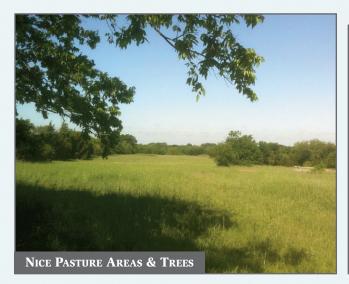

## COLLIN COUNTY ACREAGE +/- 10 Acres • Blue Ridge, TX 16163 State Highway 121 N

A very nice 10 acre tract located on SH 121 about .4 miles north of 160. Nice rolling terrain, large stock tank and good pastures and grass. Would be a good spot to build a home and or/business. Has approx. 375' of State Highway 121 frontage. Located 15 miles north of US 75, 6 miles north of Blue Ridge and 3.75 miles south of Trenton. Flexible property usage allows for residential and commercial use.

## **Summary:**

- + /- 10 Acres
- Slightly Sloping Terrain
- Good Grass/Grazing
- Open Pasture to Heavy Trees
- 375' of SH 121 Frontage
- Old Rustic Barn w/Electric
- Water at Highway
- Large Stock Tank
- Price: \$189,000