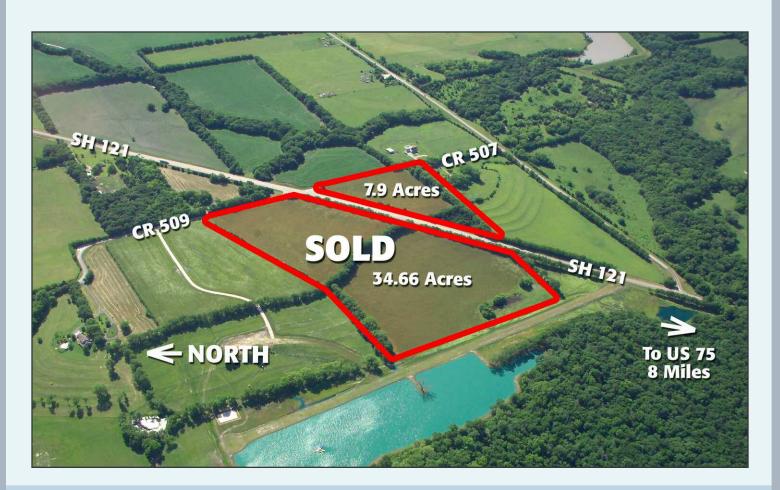

Tracts are located 3-4 miles west of the explosive growth in Anna and Melissa and Segment 1 of the now completed Collin County Loop service road.

**Tract #1: 34.66 Acres, Anna City Limits** Zoned for commercial use, currently carries ag exempt status, SH 121 Frontage, Northwest Corner of SH 121 & CR 509. Great location for future liquor/convenience store, gas station, etc. Price: **SOLD** 

Tract #2: 7.92 Acres, Anna City Limits
Zoned for commercial use, currently carries
ag exempt status, SH 121 Frontage, Southwest Corner of SH 121 & CR 507. Great
location for future liquor/convenience store,
gas station, etc. Price: \$899,000

SH 121 is being widened to 4 lanes thru this sector. There will be turn lanes at CR 507 and CR 509.

For information: Gene Fichte • 817.925.8716 • gene@benthomascompanies.com