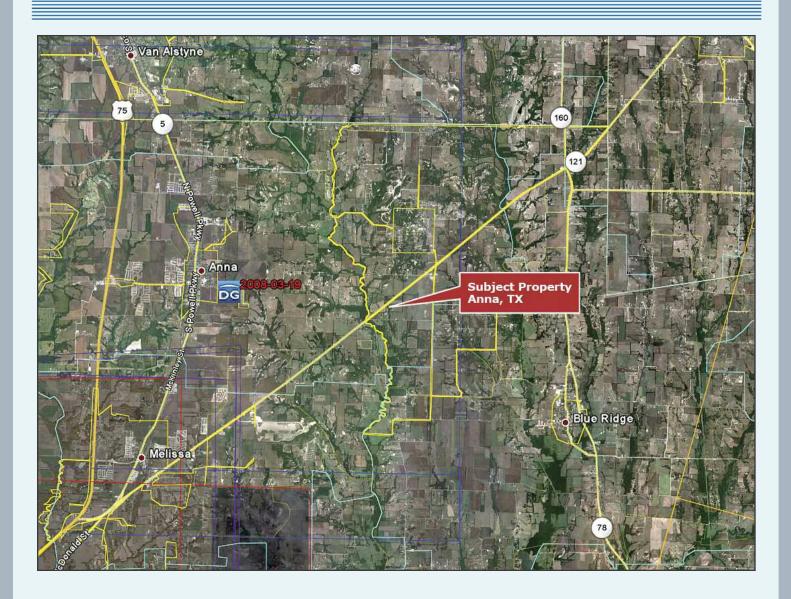

## **FACT SHEET**

PROPERTY INFORMATION: 7.92 and 34.66 Acre tracts located in Collin County, Texas

LOCATION: Property is located in Anna, Texas on SH 121. Location is only 8 miles east

of US 75 (Central Expressway), 4 miles east of Melissa/Anna and 11 miles east

of McKinney, Texas.

LEGAL: 4 tracts as shown below all situated in the in the J.C Neill Survey, Abs. 659,

Blk 1, (Tract 39, 34.66 acres), (Tract 40, 7.92 acres), both located in Collin

County, Texas.

 Collin County
 Tract Size
 Property ID No.
 Geo ID No.