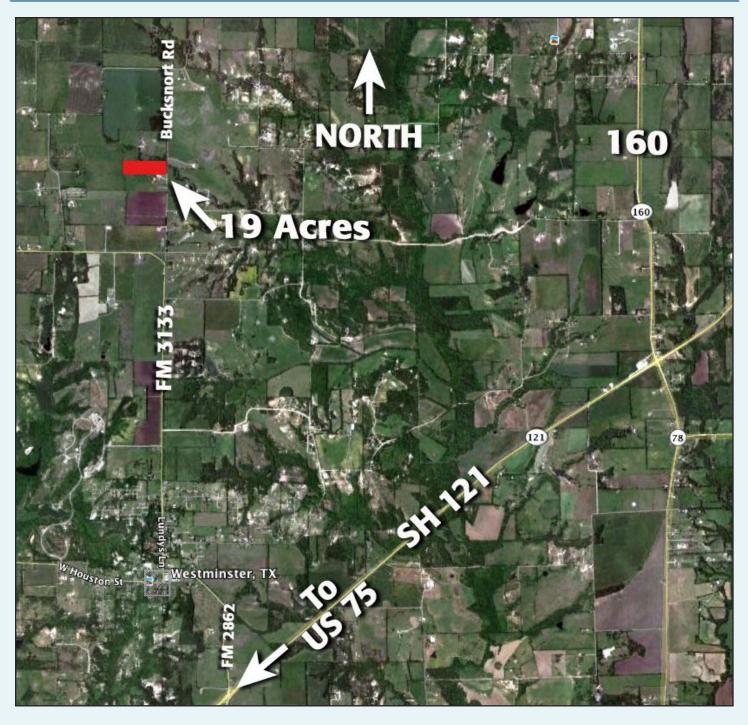

## COLLIN COUNTY 19.39 ACRES BUCKSNORT RD JUST OFF SH 121

19.39 acres located in Northeast Collin county. This property features a large pond and wooded area and creek along the north property line. The property is perfect for someone who wants to build a country home with room for livestock and recreation. This property has nice paved road frontage along Bucksnort Rd and is configured nicely to build a home, barn or outbuildings and enjoy the country lifestyle without spending a fortune on more acreage that you really need.

Property is located 12 miles northeast of US 75 just 4 miles north of SH 121, and 15 miles east of McKinney.

Price: \$180,000