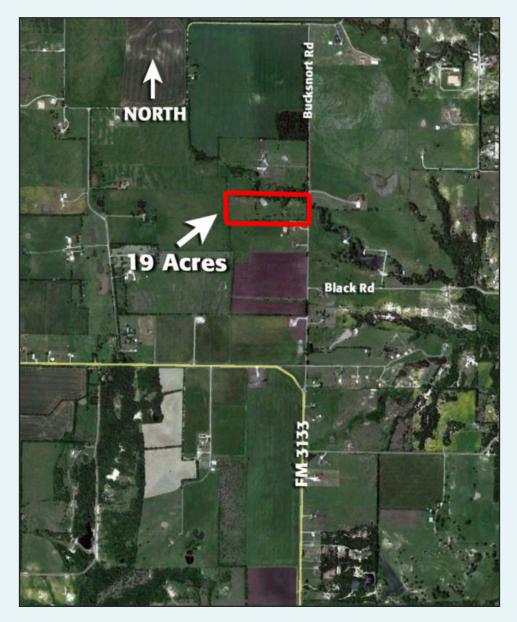

## COLLIN COUNTY 19.39 ACRES BUCKSNORT RD JUST OFF SH 121

19.39 acres located in Northeast Collin county. This property features a large pond and wooded area and creek along the north property line. The property is perfect for someone who wants to build a country home with room for livestock and recreation. This property has nice paved road frontage along Bucksnort Rd and is configured nicely to build a home, barn or outbuildings and enjoy the country lifestyle without spending a fortune on more acreage that you really need.

Property is located 12 miles northeast of US 75 just 4 miles north of SH 121, and 15 miles east of McKinney.

Price: \$180,000